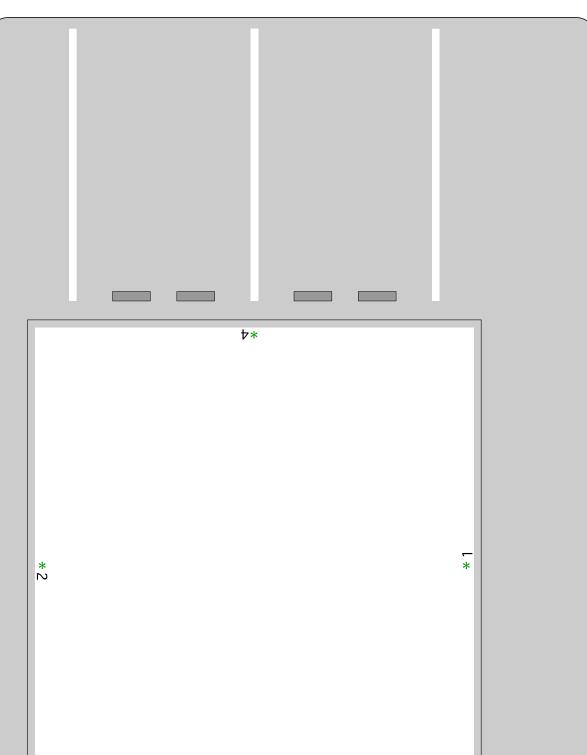

|   | Mountain fold |
|---|---------------|
| * | Glue spot     |

# Canon CRAFTOWN : Convenience store

\*

Glue spot

4

\*3